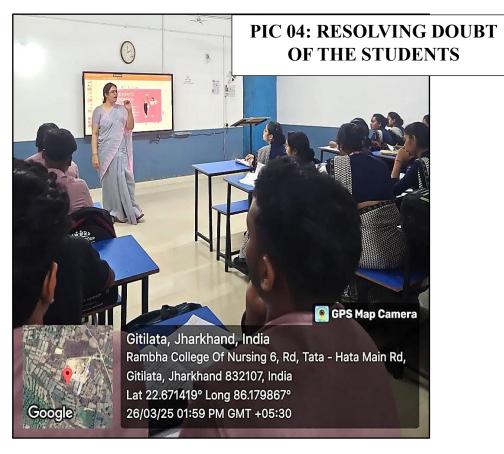

#### **CONTEXT**

As a part of the faculty exchange program, Dr. Surina Bhullar Singh visited Rambha College of Education as a resource person, to conduct a session on "Enhancement of Leadership Skill". The session was highly interactive, focusing on various techniques, tools and strategies to enhance leadership skills among educators. Students actively participated, clarifying doubts related to leadership concept and their practical application in the classroom.

#### **PHOTOGRAPH OF THE SESSION**

(Recognised by National Council for Teacher Education) Affiliated to Kolhan University, Chaibasa & J. A. C., Ranchi, Jharkhand Road No. 23, Farm Area, Kadma, Jamshedpur-831005 | Phone : 2309097 E-mail : dbms.edu23@gmail.com | Website : dbmscollege.in