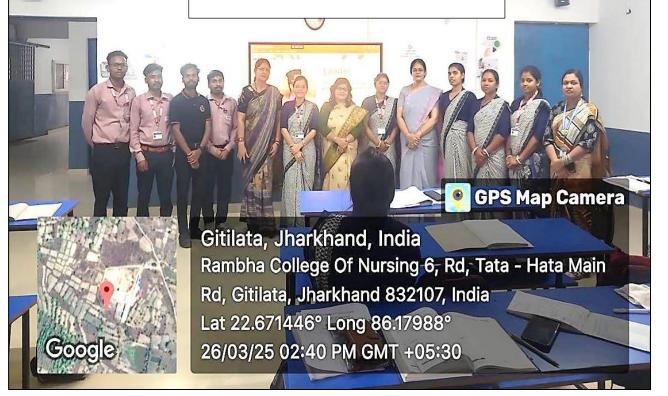

n) Affiliated to Kolhan University, Chaibasa & J. A. C., Ranchi, Jharkhand Road No. 23, Farm Area, Kadma, Jamshedpur-831005 | Phone : 2309097 E-mail : dbms.edu23@gmail.com | Website : dbmscollege.in

#### **PHOTOGRAPH OF THE SESSION**







(Recognised by National Council for Teacher Education) Affiliated to Kolhan University, Chaibasa & J. A. C., Ranchi, Jharkhand Road No. 23, Farm Area, Kadma, Jamshedpur-831005 | Phone : 2309097 E-mail : dbms.edu23@gmail.com | Website : dbmscollege.in







(Recognised by National Council for Teacher Education) Affiliated to Kolhan University, Chaibasa & J. A. C., Ranchi, Jharkhand Road No. 23, Farm Area, Kadma, Jamshedpur-831005 | Phone : 2309097 E-mail : dbms.edu23@gmail.com | Website : dbmscollege.in

#### PIC 05: GROUP PHOTOS WITH THE PATICIPANTS