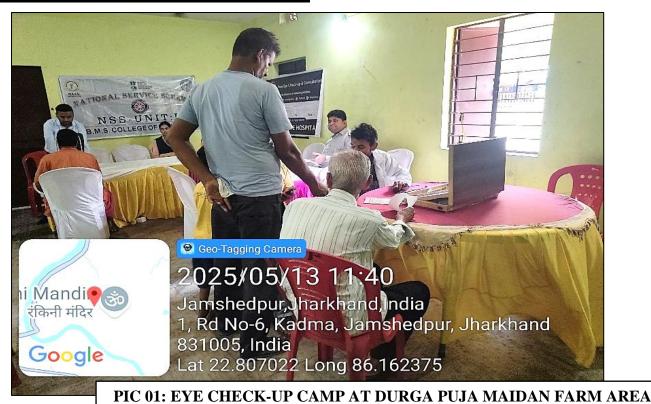

#### **PROCEDURE**

The eye specialist from ASG Hospital conducted individual eye screenings, checking for visual acuity, refractive errors, and other common eye conditions. Participants received guidance on preventive care and lifestyle practices to maintain eye health.

#### **OUTCOME**

A large number of people from the Farm Area and nearby localities attended the camp. Several cases of refractive errors and early-stage eye conditions were detected and referred for further treatment. The community benefitted from professional eye care services free of cost. The camp helped in building community engagement, raising awareness, and emphasizing the importance of eye health.