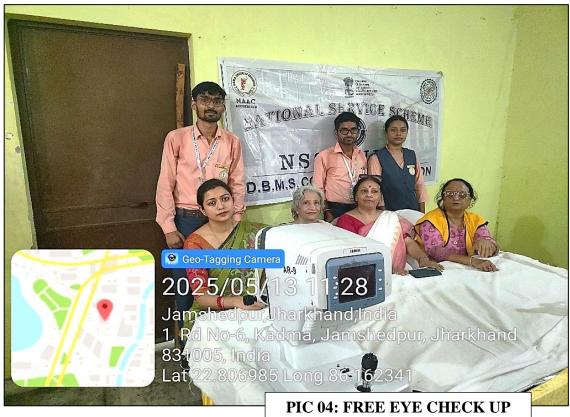

#### **CONTEXT**

An Eye Check-up Camp was organized on 13th May 2025 to provide free eye screening and promote awareness regarding eye health. The camp was conducted under the supervision of an eye specialist from ASG Hospital, in collaboration with the Lions Club of Jamshedpur and NSS Unit I of D.B.M.S. College of Education. This initiative aimed to serve the local community by identifying common vision problems and spreading awareness about preventive eye care.

#### **PROCEDURE**

The eye specialist from ASG Hospital conducted individual eye screenings, checking for visual acuity, refractive errors, and other common eye conditions. Participants received guidance on preventive care and lifestyle practices to maintain eye health.