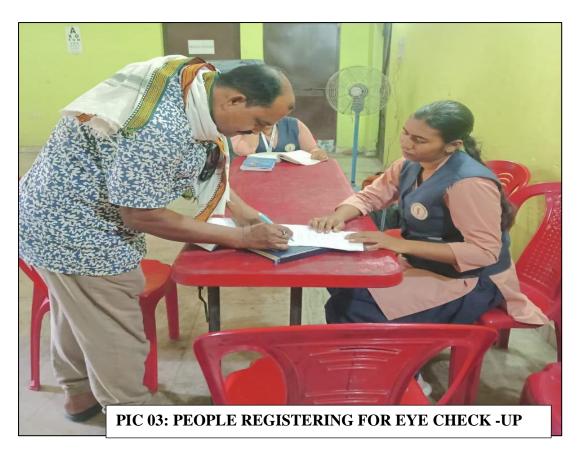

#### **CONTEXT**

An Eye Check-up Camp was organized on 13th May 2025 to provide free eye screening and promote awareness regarding eye health. The camp was conducted under the supervision of an eye specialist from ASG Hospital, in collaboration with the Lions Club of Jamshedpur and NSS Unit I of D.B.M.S. College of Education. This initiative aimed to serve the local community by identifying common vision problems and spreading awareness about preventive eye care.

#### **PROCEDURE**

The eye specialist from ASG Hospital conducted individual eye screenings, checking for visual acuity, refractive errors, and other common eye conditions. Participants received guidance on preventive care and lifestyle practices to maintain eye health.