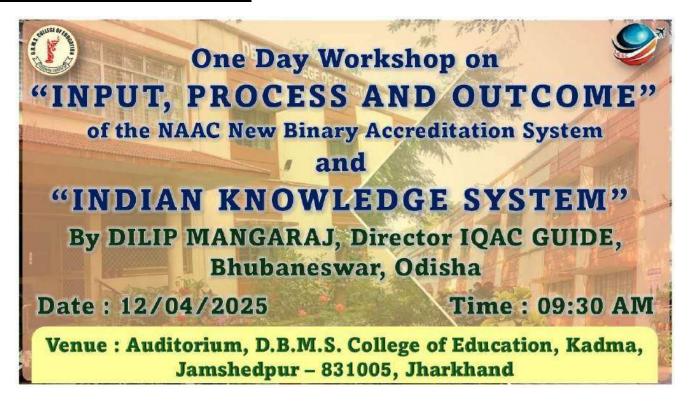

# Report on the One-day workshop on "INPUT, PROCESS AND OUTCOME OF THE NAAC NEW BINARY ACCREDITATION SYSTEM & INDIAN KNOWLEDGE SYSTEM"

organized by IQAC of D.B.M.S. College of Education, Jamshedpur, Jharkhand on 12.04.2025

**VENUE: COLLEGE AUDITORIUM** 

Resource Person: Mr. Dilip Mangaraj, Director, IQAC GUIDE, Bhubaneswar, Odisha

Target Group: Universities and Colleges of East Singhbhum, Jamshedpur,

**Jharkhand** 

Total no. of Participants: 45-50

# D.B.M.S. COLLEGE OF EDUCATION

One day workshop on "NPUT, PROCESS AND OUTCOME OF THE NAAC NEW BINARY ACCREDITATION SYSTEM" and "INDIAN KNOWLEDGE SYSTEM" By Dilip Mangaraj, Director IQAC Guide Bhubaneswar, Odisha