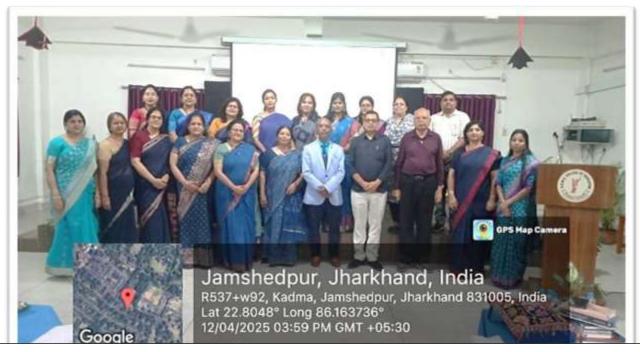

PIC 01: PARTICIPANTS ATTENTIVELY ENGAGED DURING THE NAAC WORKSHOP

PIC 02 : GROUP PHOTOS OF THE RESOURCE PERSON AND FACULTY MEMBERS

(Recognised by National Council for Teacher Education) Affiliated to Kolhan University, Chaibasa & J. A. C., Ranchi, Jharkhand Road No. 23, Farm Area, Kadma, Jamshedpur-831005 | Phone: 2309097 E-mail: dbms.edu23@gmail.com | Website: dbmscollege.in